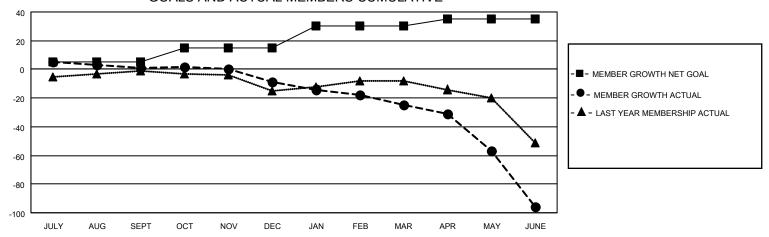

#### GOALS AND ACTUAL MEMBERS CUMULATIVE

| DROPPED CLUBS: 3 |     | 8 CLUBS OF 25 ADDED 1 OR<br>MORE NEW MEMBERS | GENDER DISTRIBUTION                |              |  |
|------------------|-----|----------------------------------------------|------------------------------------|--------------|--|
|                  |     | MORE NEW MEMBERS                             | MALE 211 (60.63%)                  |              |  |
|                  |     |                                              | FEMALE                             | 137 (39.37%) |  |
| DROPPED MEMBERS  |     |                                              | NON BINARY                         | 0 (0.00%)    |  |
|                  |     |                                              | PREFER NOT TO ANSWER               | 0 (0.00%)    |  |
| DECEASED         | 7   |                                              |                                    |              |  |
| CLUB CANCELLED   | 27  | CLICK HERE FOR CUMULATIVE                    | TOTAL FAMILY UNIT MEMBERS          | 64           |  |
| OTHER            | 76  | MEMBERSHIP DATA                              |                                    |              |  |
| TOTAL            | 110 |                                              | FAMILY MEMBERS PAYING HALF DUES 33 |              |  |
|                  |     |                                              |                                    |              |  |

## District 4 L1

| Clubs RESULTS FOR 2022-2023 |   |   |   | Members RESULTS FOR 2022-2023 |    |   |    |
|-----------------------------|---|---|---|-------------------------------|----|---|----|
|                             |   |   |   |                               |    |   |    |
| JULY/AUG/SEPT               | 1 | 0 | 0 | JULY/AUG/SEPT                 | 5  | 7 | 6  |
| OCT/NOV/DEC                 | 2 | 0 | 1 | OCT/NOV/DEC                   | 10 | 4 | 13 |
| JAN/FEB/MAR                 | 3 | 0 | 0 | JAN/FEB/MAR                   | 15 | 4 | 19 |
| APR/MAY/JUNE                | 1 | 0 | 2 | APR/MAY/JUNE                  | 5  | 9 | 72 |