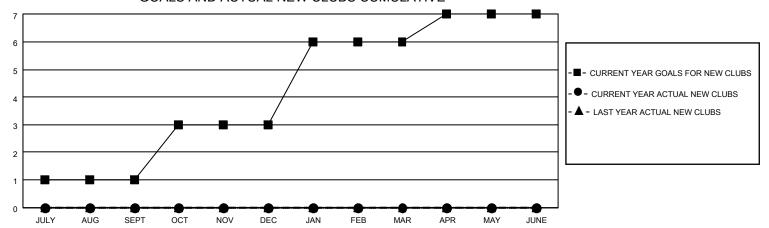

### GOALS AND ACTUAL NEW CLUBS CUMULATIVE

## District 4 L1

| Clubs RESULTS FOR 2022-2023 |   |   |   | Members RESULTS FOR 2022-2023 |    |   |    |
|-----------------------------|---|---|---|-------------------------------|----|---|----|
|                             |   |   |   |                               |    |   |    |
| JULY/AUG/SEPT               | 1 | 0 | 0 | JULY/AUG/SEPT                 | 5  | 7 | 6  |
| OCT/NOV/DEC                 | 2 | 0 | 1 | OCT/NOV/DEC                   | 10 | 4 | 13 |
| JAN/FEB/MAR                 | 3 | 0 | 0 | JAN/FEB/MAR                   | 15 | 4 | 19 |
| APR/MAY/JUNE                | 1 | 0 | 2 | APR/MAY/JUNE                  | 5  | 9 | 72 |